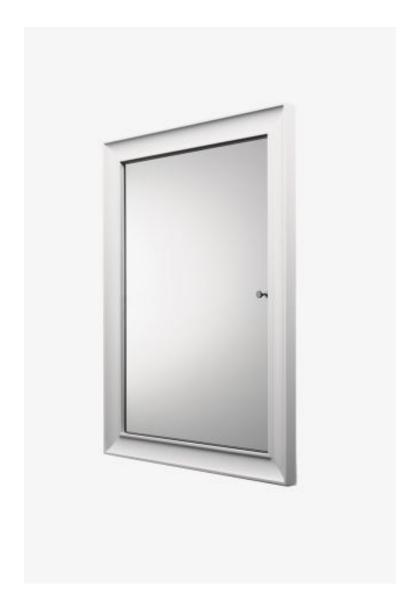

## Waterworks

Waterworks Modern Recessed Wood Medicine Cabinet 24" x 32" x 1 1/2"

Style #: WWCB06

Available in White

## **FEATURES**

- Interior Mirrored Back
- 3 Adjustable 3/8" Starphire Glass Shelves
- Solid maple face frame and door with straight edge mirror.
- Painted in Dove White with Nickel Hardware
- Can be installed for right or left door swing.