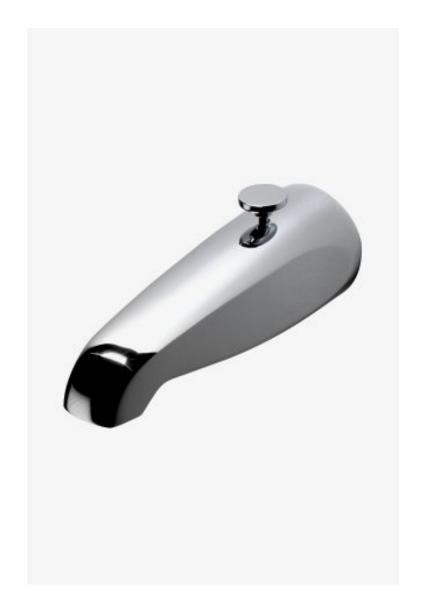

## Universal Wall Mounted Tub Spout With Diverter

Style #: UNTS38

Available in Dark Brass and Brass

### **FEATURES**

- Create a refined environment for your daily ritual by installing an exquisitely proportioned Universal tub spout with diverter functionality
  A clean, universal aesthetic is applicable to all bath environments (traditional to modern)
- A diverter tub spout works seamlessly with Waterworks' Pressure Balance systems