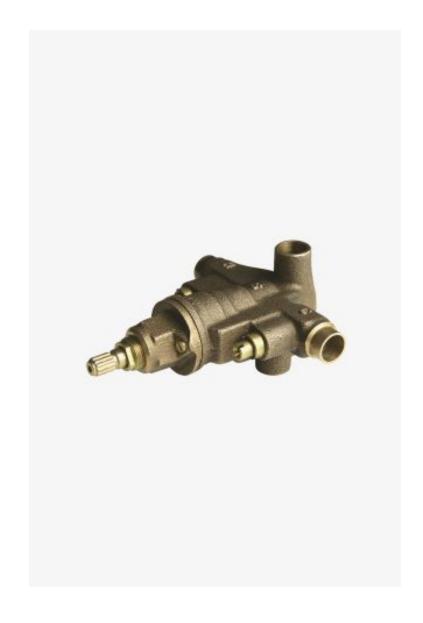

## **ViaWorks**

ViaWorks 1/2" Pressure Balance Valve

Style #: GUPB81

Available in Unfinished

## **FEATURES**

- Integrated anti-scald protection.
- 1/2" sweat inlet and 1/2" sweat shower/NPT tub outlet.
- 6 gpm (gallons per minute) unrestricted maximum flow at 60 psi
- Do not use the bottom (tub) outlet of this product for any fittings with restricted flow, such as a handshower or body spray. The back pressure created would cause water to flow out through the top (shower) outlet.
- Single handle ON/OFF with tempature control