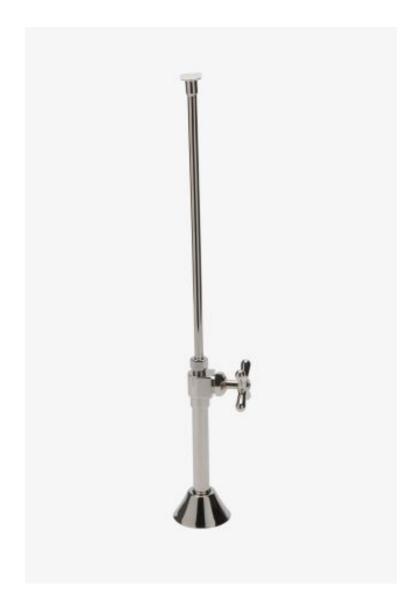

## Universal

Universal Straight Watercloset Supply Kits 1/2" Sweat x 3/8" O.D. Compression

Style #: UNMS39

Available in Chrome

## **FEATURES**

- Created specifically to complement any bathroom aesthetic, the Universal watercloset supply kit adds a timeless touch of elegant to your plumbing.
- This item is stocked in a Chrome, Nickel or Matte Nickel finishes and additional made-to-order finish options are available in 12 weeks from purchase
- Made of beautifully hand fitted and hand polished brass, this watercloset supply kit has a clean design style that is simple and refined.