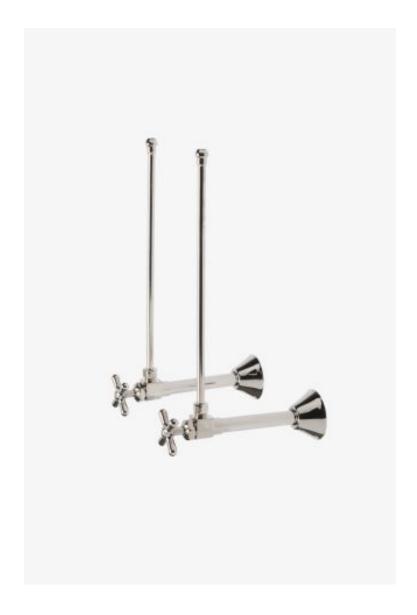

## Universal

Universal Angle Faucet Supply Kits 1/2" Sweat x 3/8" O.D. Compression

Style #: UNMS34

Available in Chrome, Nickel, Matte Black and Matte Nickel

## **FEATURES**

- Created specifically to complement any bathroom aesthetic, the Universal faucet supply kit adds a timeless touch of elegant to your plumbing.
  Made of beautifully hand fitted and hand polished brass, this faucet supply kit has a clean design style that is simple and refined.
- Available option that complies with 0.25% Weighted Average Lead Content (WALC).