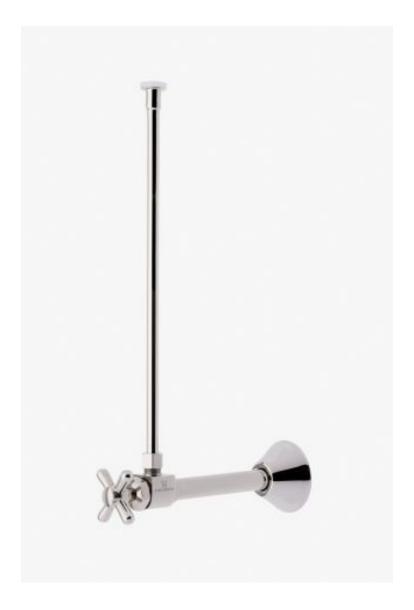

## Universal

Universal Angle Watercloset Supply Kits 1/2" Sweat x 3/8" O.D. Compression

Style #: UNMS33

Available in Brass, Nickel and Chrome

## **FEATURES**

- Created specifically to complement any bathroom aesthetic, the Universal watercloset supply kit adds a timeless touch of elegant to your plumbing.
- This item is stocked in a Chrome, Nickel or Matte Nickel finishes and additional made-to-order finish options are available in 12 weeks from purchase
- Made of beautifully hand fitted and hand polished brass, this watercloset supply kit has a clean design style that is simple and refined.