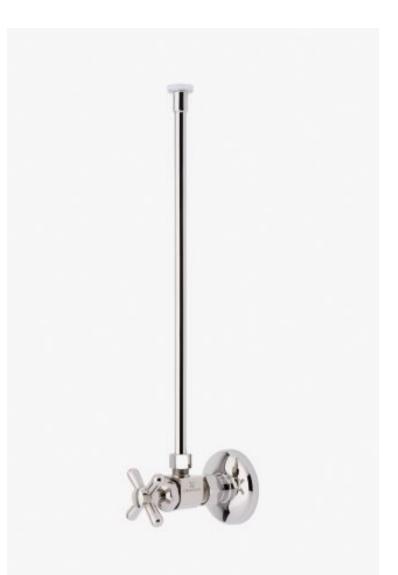

## Universal

Universal Angle Watercloset Supply Kits 1/2" Compression x 3/8" O.D. Compression

Style #: UNMS31

Available in Chrome

## FEATURES

- Created specifically to complement any bathroom aesthetic, the Universal watercloset supply kit adds a timeless touch of elegant to your plumbing.
- This item is stocked in a Chrome, Nickel or Matte Nickel finishes and additional made-to-order finish options are available in 12 weeks from purchase

• Made of beautifully hand fitted and hand polished brass, this watercloset supply kit has a clean design style that is simple and refined.