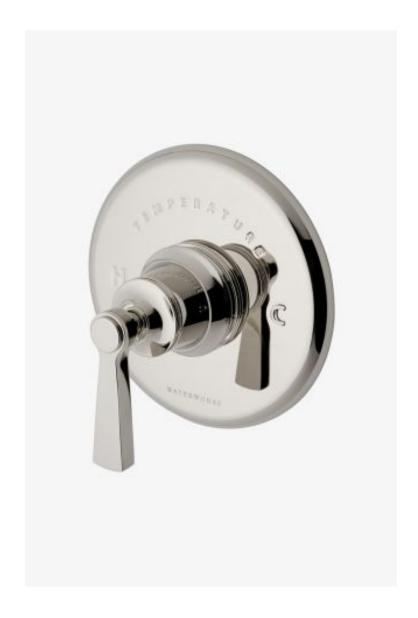

## Transit Thermostatic Control Valve Trim with Lever Handle

Style #: TRTH10

Available in Nickel, Chrome and Brass

### **FEATURES**

- Lever Handle
- Allows bather to adjust temperature of all waterway outlets with a hot limit safety stop providing anti-scald protection
- Stocked in Chrome, Nickel and Brass
- Requires rough valve, sold separately: GUTH60 (1/2") or GUTH38 (3/4")