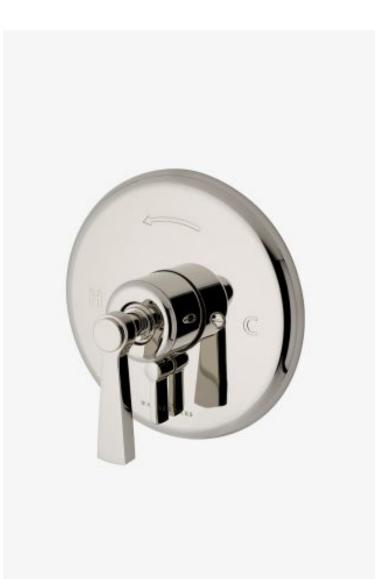

# Transit Pressure Balance with Diverter Trim with Lever Handle

Style #: TRPB30

Available in Matte Gold, Burnished Brass, Gold, Burnished Nickel, Dark Nickel, Matte Nickel, Vintage Brass, Dark Brass and Copper

### FEATURES

- Lever Handle
- Stocked in Chrome, Nickel and Brass
- Integrated diverter allows bather to move water between two sources
- Requires valve rough GUPB87 (USA) or GU87PB (UK) sold separately