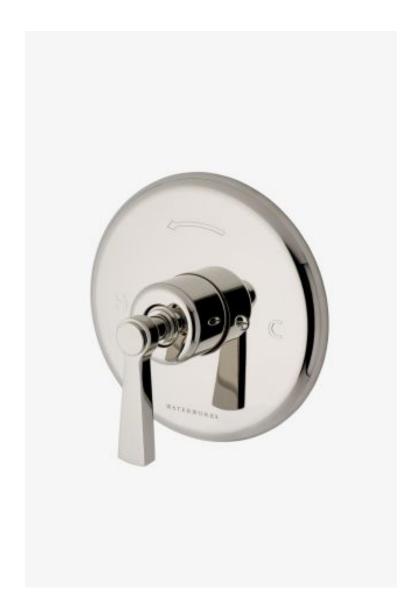

## Transit Pressure Balance Control Valve Trim with Lever Handle

Style #: TRPB10

Available in Brass, Nickel and Chrome

### **FEATURES**

- Lever Handle
- Stocked in Chrome, Nickel and Brass
- Requires valve rough GUPB01 (USA) or GU01PB (UK) sold separately