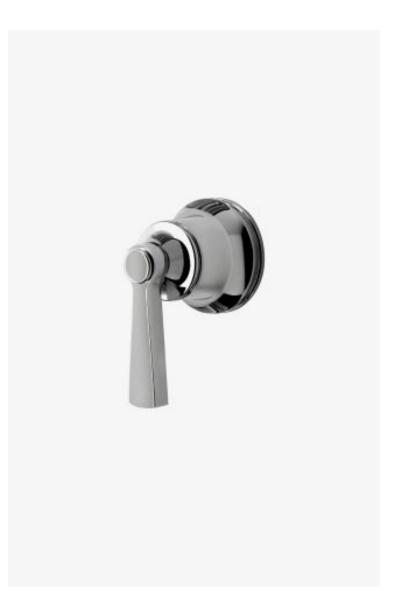

## Transit Volume Control with Lever Handle

Style #: TRVC50

Available in Chrome, Brass and Nickel

#### FEATURES

- Lever Handle
- Used to Control Water Flow to a Single Waterway Outlet
- Stocked in Chrome, Nickel and Brass
- Requires rough valve, Sold separately: GUVC18/GUVC19 or GUVC16/GUVC17