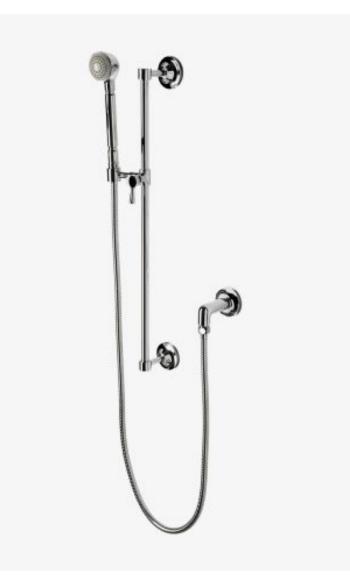

# Transit Handshower On Bar

Style #: TRHS10

Available in Chrome and Brass

## THE COLLECTION: Transit

Stylish simplicity that fits into any decor. Each design represents a sophisticated mix of modern and traditional influences, streamlined into a sculpted and tapered look.

### FEATURES

- 2 3/16" Head
- Features a Fixed Spray Pattern
- Stocked in Chrome, Nickel and Brass
- Available in 1.75gpm (6.6L/min) flow rate