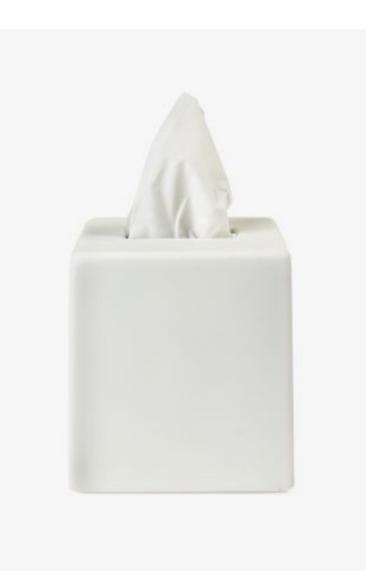

## **Resin Tissue Cover**

Style #: RSTC01

Available in Soft Gray

### THE COLLECTION: Resin

Our Resin collection will give a contemporary design feeling to any modern bathroom. Its material is non-porous and hard as stone while retaining a translucent look.

#### FEATURES

- 5" x 5" x 5 1/2"
- Made from Resin
- Each of these resin pieces are handmade and go through a process of being molded, hand sanded and sandblasted. Each piece therefore has individual characteristics and no two are the same
- Care and Cleaning: Wash with mild soap and water. Black Resin Accessories may require coat of light mineral oil to maintain sheen