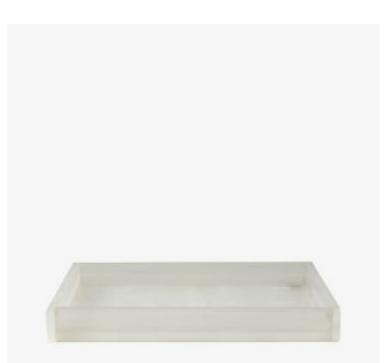

## Polar

Polar Tray

Style #: POTR01

Available in White

## FEATURES

- 10" x 6" x 1 1/4"
- Made from Onyx
- Stone is carved by hand and polished to a glossy, glass-like finish that highlights the special qualities of each piece
- Care and Cleaning : Wipe gently with a damp cloth only
- Made in Mexico