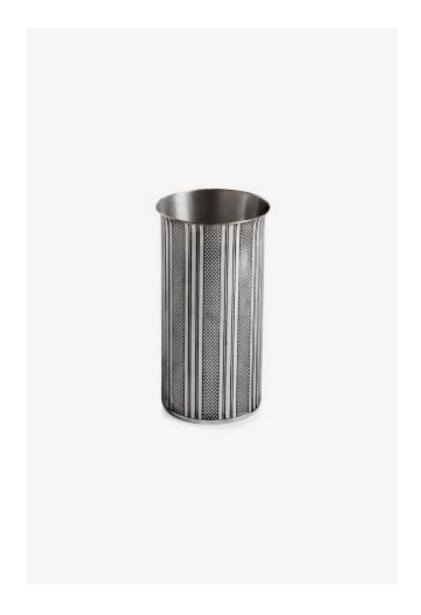

## Engine Turned Pewter Toothbrush Holder

Style #: ENTH01

Available in Pewter

#### THE COLLECTION: Engine Turned Pewter

This refined texture is well suited for formal less feminine settings. The striped texture of the metal takes its inspiration from antique lighters.

#### **FEATURES**

- 2 1/2" x 2 1/2" x 4 1/2"
- Made of Pewter
- Refined textured stripe design, hand machined, assembled and polished to the highest standards of pewter
- Care and Cleaning: Clean with soap and water. Dry with a non abrasive cloth in an up and down motion to maintain luster
- Made in United Kingdom