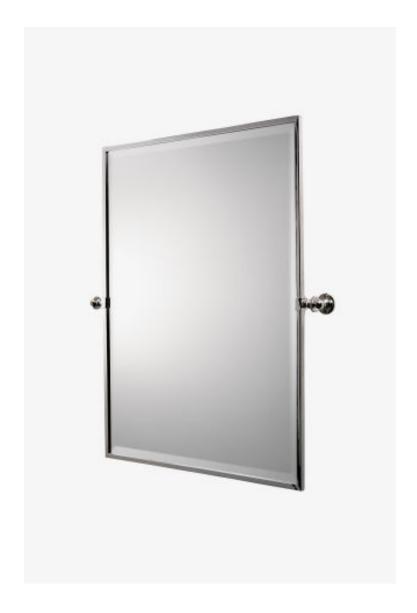

## Crystal

Crystal Metal Rectangular Wall Mounted Tilting Mirror 25 7/16" x 29 15/16" x 2 3/4"

Style #: CRMR48

Available in Gold, Vintage Brass, Brass, Dark Nickel, Nickel, Dark Brass, Chrome, Burnished Nickel, Matte Gold, Burnished Brass and Matte Nickel

## **FEATURES**

- 25 7/16" x 29 15/16" x 2 3/4"
- Tilting Rectangle Design
- Made from Brass
- Chrome, Matte Nickel & Nickel Finishes