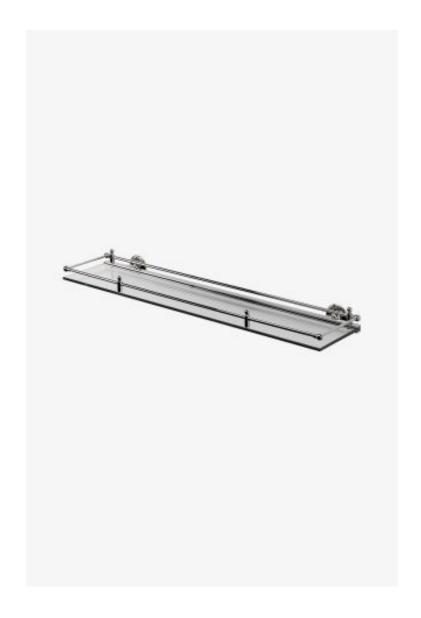

## Crystal

Crystal 24 1/4" Single Tier Shelf

Style #: CRSF24

Available in Burnished Nickel, Brass, Nickel, Chrome, Dark Brass, Gold, Burnished Brass, Matte Nickel, Dark Nickel, Vintage Brass, Copper and Matte Gold

## **FEATURES**

- 24 1/4" x 6 1/4" x 2 3/8"
- Made from Brass
- Mounting hardware included