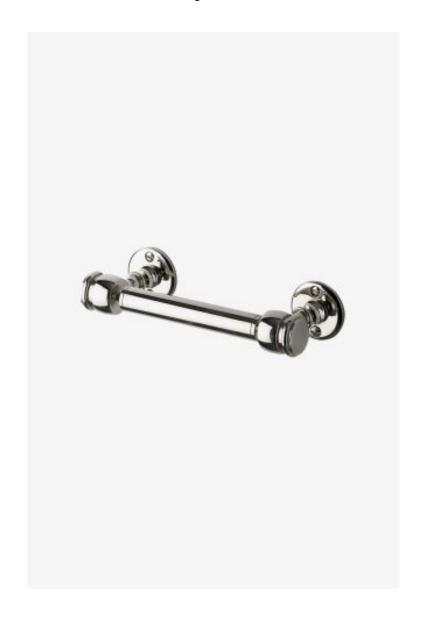

## Crystal Wall Mounted Three Piece Paper Holder

Style #: CRPH35

Available in Gold, Dark Brass, Matte Nickel, Burnished Nickel, Matte Gold, Burnished Brass, Copper, Brass, Nickel, Chrome and Dark Nickel

#### **FEATURES**

- 7 3/4" x 3" x 1 3/4"
- Made from Brass
- Mounting hardware included