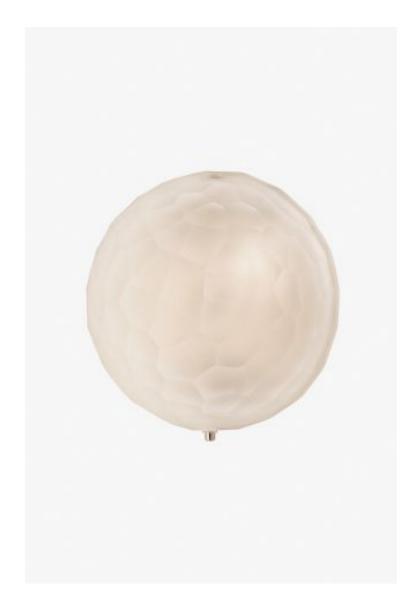

Our Lucia collection showcases two artisanal techniques that use elegantly offset ovals of crystalline glass or a precisely faceted battuto treatment, to create looks of contemporary refinement. Crafted in Murano and treated with traditional etching techniques, the hand worked glass displays subtle undulations and striations you can see and feel.