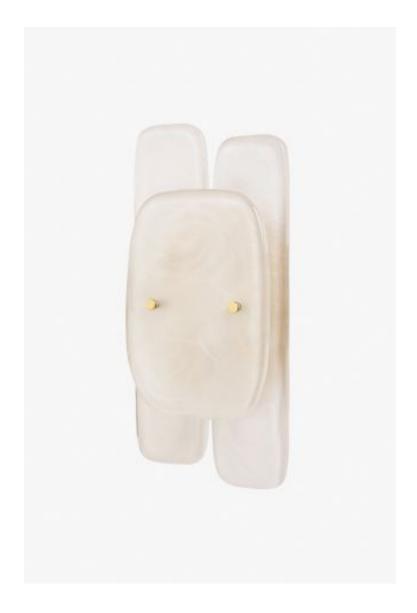

## Simona

Simona Wall Mounted Single Sconce with Triple Glass Diffusers

Style #: SALT02

Available in Brass and Nickel

## THE COLLECTION: Simona

Our Simona collection is handmade in Italy from strikingly thick slabs of gleaming Murano glass, each rich in naturally occurring undulations and surface movement for dramatic visual impact. Each fixture is generously scaled to provide both soft illumination and sculptural presence.