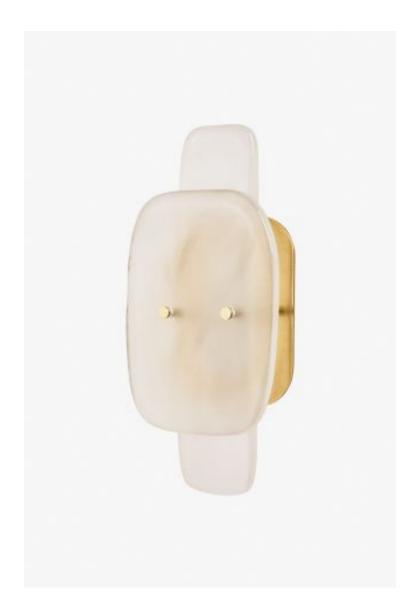

## Simona Wall Mounted Single Sconce with Double Glass Diffusers

Style #: SALT01

Available in Brass and Nickel

### THE COLLECTION: Simona

Our Simona collection is handmade in Italy from strikingly thick slabs of gleaming Murano glass, each rich in naturally occurring undulations and surface movement for dramatic visual impact. Each fixture is generously scaled to provide both soft illumination and sculptural presence.