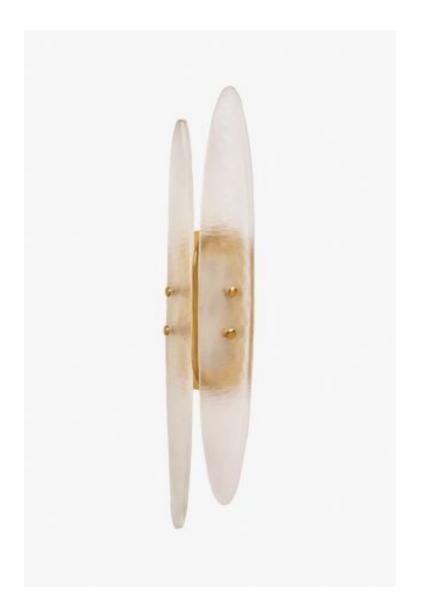

# Lucia Wall Mounted Single Sconce with Glass Diffusers

Style #: LULT01

Available in Brass and Nickel

## THE COLLECTION: Lucia

Our Lucia collection showcases two artisanal techniques that use elegantly offset ovals of crystalline glass or a precisely faceted battuto treatment, to create looks of contemporary refinement. Crafted in Murano and treated with traditional etching techniques, the hand worked glass displays subtle undulations and striations you can see and feel.