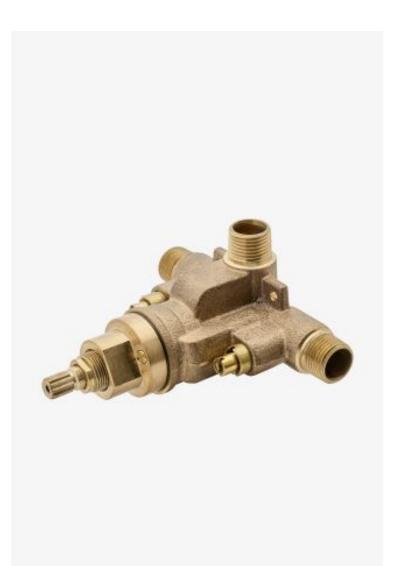

# ViaWorks 1/2" Pressure Balance Valve

Style #: GUPB01

Available in Unfinished

### FEATURES

- Integrated anti-scald protection
  Dual 1/2" Male NPT or 1/2" Copper Sweat inlets and outlet
- 4gpm [15L/min] at 60psi [4bar]
- For use with showerhead rate at 1.0gpm [3.8L/min] or higher
- Single handle ON/OFF with tempature control