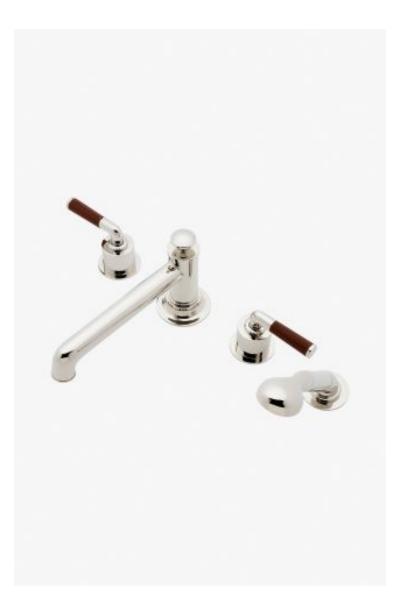

## Henry Chronos

Henry Chronos Concealed Tub Filler with Handshower and Leather Lever Handles

Style #: CTF115

Available in Chocolate, Chestnut, Black, Nickel and Brass

## FEATURES

- Features Leather Lever Handles
- Solid Brass Construction
- Diverter Knob Allows Bather to Move Water From Spout to Handshower
- Stocked in Brass, Chrome and Nickel
- Unrestricted Flow for Tub Spout. Handshower Available in 1.75gpm (4.5L/min) Flow Rate