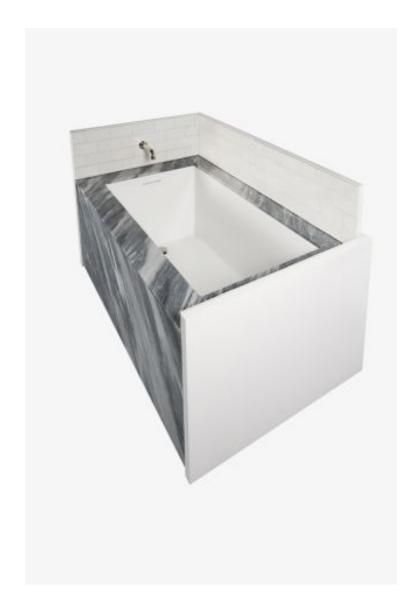

## Berkley

Berkley 58" x 30" x 22" Rectangular Bathtub with End Drain and LINEAR Integrated Waste and Overflow

Style #: BKBT51

Available in 58" x 30" x 22" and Linear Integrated

THE COLLECTION: Berkley

Berkley Collection

## **FEATURES**

- Made in the USA. Direct ship.
- Rectangular Drop in or Undermount tubs with tight interior corners
- The Berkley and Smyth are available with an integrated slot overflow and standard/no integrated overflow.
- Marble surround (Bardiglio shown) and ceramic tile (Cottage in Blanca shown) are sold separately from the bathtub.
  Our Smyth/Berkley Tubs that are 18" Deep meet the ADA depth requirements.