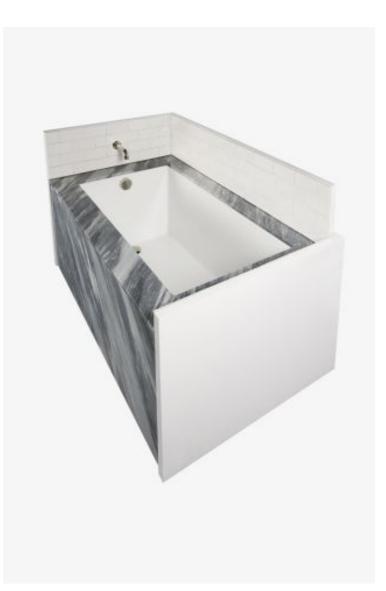

## Berkley

Berkley 58" x 30" x 18"Rectangular Bathtub with End Drain

Style #: BKBT5C

Available in 58" x 30" x 18" and Standard

## FEATURES

- Made in the USA. Direct ship.

- Rectangular Drop in or Undermount tubs with tight interior corners
  The Berkley and Smyth are available with an integrated slot overflow and standard/no integrated overflow.
  Marble surround (Bardiglio shown) and ceramic tile (Cottage in Blanca shown) are sold separately from the bathtub.
  Our Smyth/Berkley Tubs that are 18" Deep meet the ADA depth requirements.