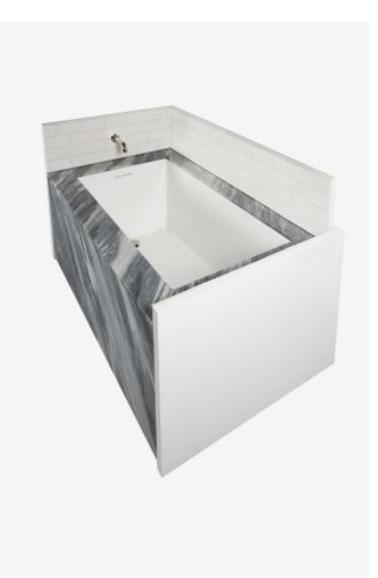

## Berkley

Berkley 58" x 30" x 18"Rectangular Bathtub with End Drain and LINEAR Integrated Waste and Overflow

Style #: BKBT5B

Available in 58" x 30" x 18" and Linear Integrated

## FEATURES

- Made in the USA. Direct ship.

- Rectangular Drop in or Undermount tubs with tight interior corners
  The Berkley and Smyth are available with an integrated slot overflow and standard/no integrated overflow.
  Marble surround (Bardiglio shown) and ceramic tile (Cottage in Blanca shown) are sold separately from the bathtub.
  Our Smyth/Berkley Tubs that are 18" Deep meet the ADA depth requirements.