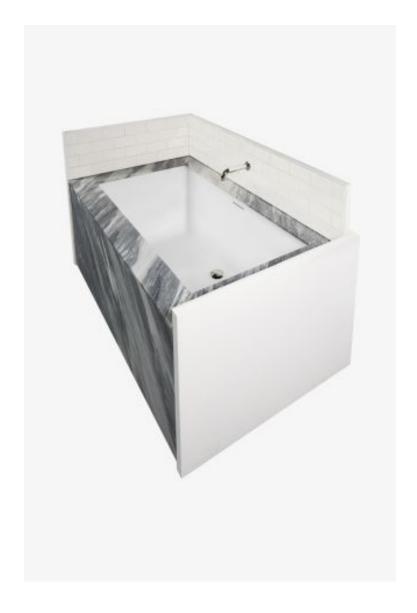

## **Smyth**

Smyth 60" x 32" x 18" Rectangular Bathtub with Center Drain and LINEAR Integrated Waste and Overflow

Style #: SMBT6B

Available in 60" x 32" x 18" and Linear Integrated

THE COLLECTION: Smyth

Smyth Collection

## **FEATURES**

- Made in the USA. Direct ship.
- Rectangular Drop in or Undermount tubs with tight interior corners
  The Berkley and Smyth are available with an integrated slot overflow and standard/no integrated overflow.
- Marble surround (Bardiglio shown) and ceramic tile (Cottage in Blanca shown) are sold separately from the bathtub.
  Our Smyth/Berkley Tubs that are 18" Deep meet the ADA depth requirements.