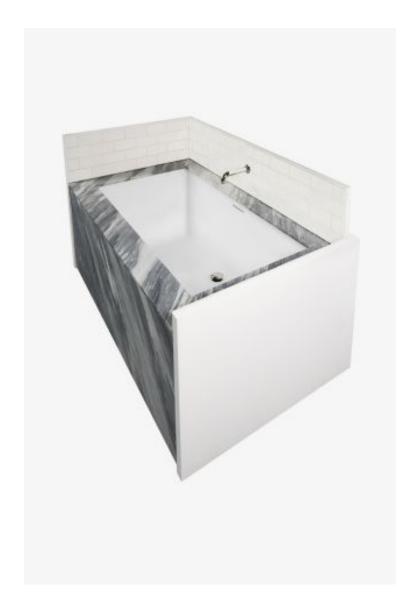

## **FEATURES**

- Made in the USA. Direct ship.
- Rectangular Drop in or Undermount tubs with tight interior corners
- The Berkley and Smyth are available with an integrated slot overflow and standard/no integrated overflow.
  Marble surround (Bardiglio shown) and ceramic tile (Cottage in Blanca shown) are sold separately from the bathtub.
  Our Smyth/Berkley Tubs that are 18" Deep meet the ADA depth requirements.