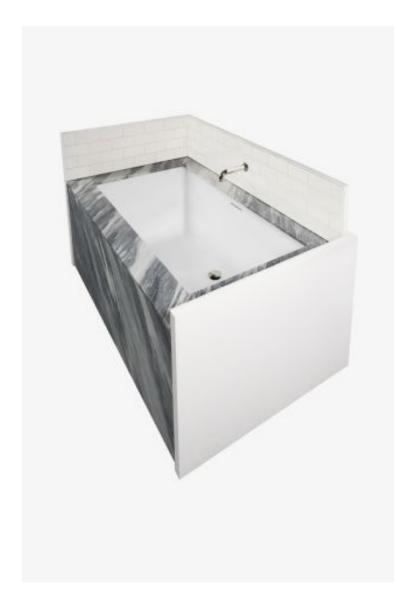

## **FEATURES**

- Made in the USA. Direct ship.
- Rectangular Drop in or Undermount tubs with tight interior corners
  The Berkley and Smyth are available with an integrated slot overflow and standard/no integrated overflow.
- Marble surround (Bardiglio shown) and ceramic tile (Cottage in Blanca shown) are sold separately from the bathtub.
  Our Smyth/Berkley Tubs that are 18" Deep meet the ADA depth requirements.