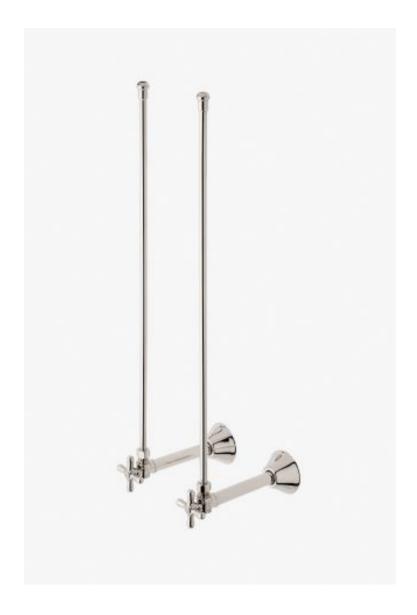

# Universal Transitional Angle Lavatory Supply Kit 1/2" Sweat x 3/8" O.D. Compression

Style #: ULK3AS

Available in Burnished Brass, Gold, Burnished Nickel, Dark Nickel, Brass, Vintage Brass, Dark Brass, Copper and Matte Gold

### **FEATURES**

- Lavatory Supply Kit
  Supply Kit includes two (2) Stops and two (2) Tubes
  Angle Stops include Transitional Cross Handles
  Sweat Connection Type

- Stocked in Chrome, Nickel, Brass and Dark Nickel