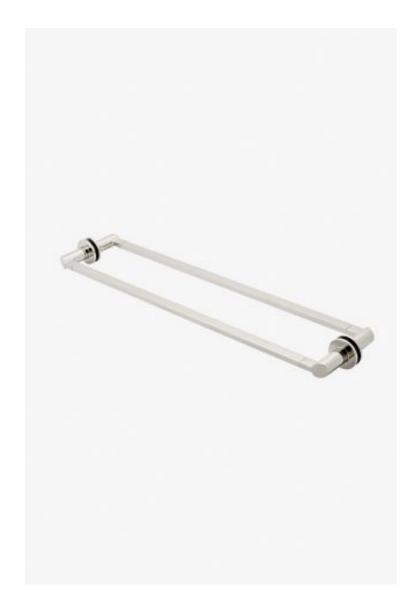

## **Finot**

Finot Slope 24" Double Sided Glass Mounted Towel Bars

Style #: N24G2S

Available in Dark Nickel, Brass, Nickel and Chrome

## **FEATURES**

- All mounting hardware included
- Solid Brass Construction
- Can accommodate glass thickness between 1/4" [6mm] to 7/8" [22mm]
- Stocked in Chrome, Nickel, Brass and Dark Nickel