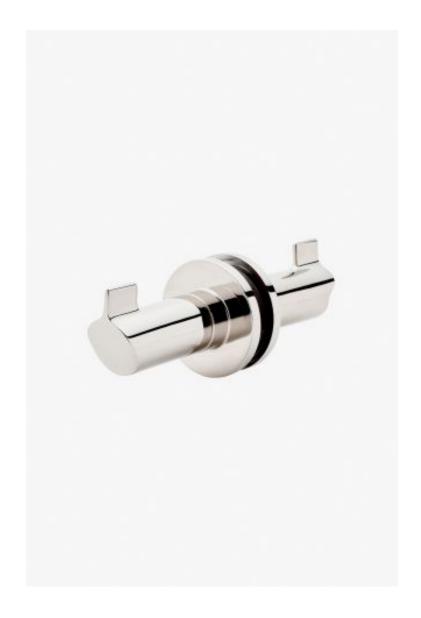

## Finot Slope Double Sided Glass Mounted Hooks

Style #: NRHG2S

Available in Dark Brass, Burnished Brass, Burnished Nickel and Matte Nickel

### **FEATURES**

- All mounting hardware included
- Solid Brass Construction
- Can accommodate glass thickness between 1/4" [6mm] to 7/8" [22mm]
- Stocked in Chrome, Nickel, Brass and Dark Nickel