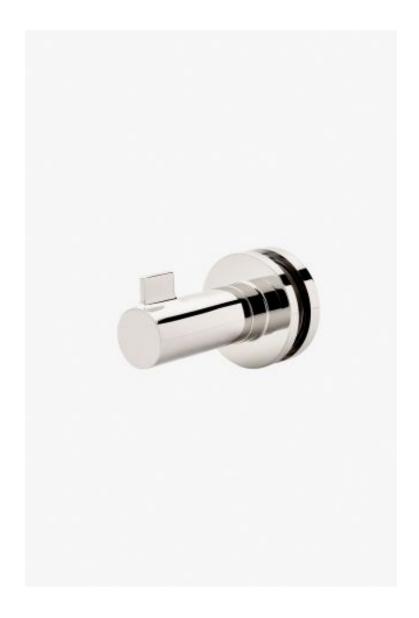

## Finot Single Sided Glass Mounted Hook

Style #: NORHG1

Available in Matte Nickel, Dark Brass, Burnished Brass and Burnished Nickel

### **FEATURES**

- All mounting hardware included
- Solid Brass Construction
- Can accommodate glass thickness between 1/4" [6mm] to 7/8" [22mm]
- Stocked in Chrome, Nickel, Brass and Dark Nickel