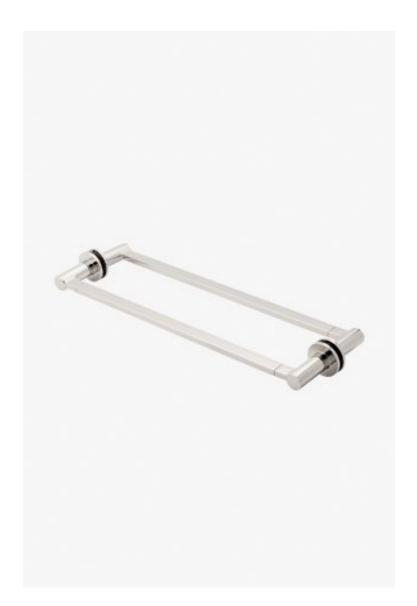

# Finot 24" Double Sided Glass Mounted Towel Bars

Style #: NO24G2

Available in Dark Brass, Burnished Brass, Burnished Nickel and Matte Nickel

### FEATURES

- All mounting hardware included
- Solid Brass Construction
- Can accommodate glass thickness between 1/4" [6mm] to 7/8" [22mm]
- Stocked in Chrome, Nickel, Brass and Dark Nickel