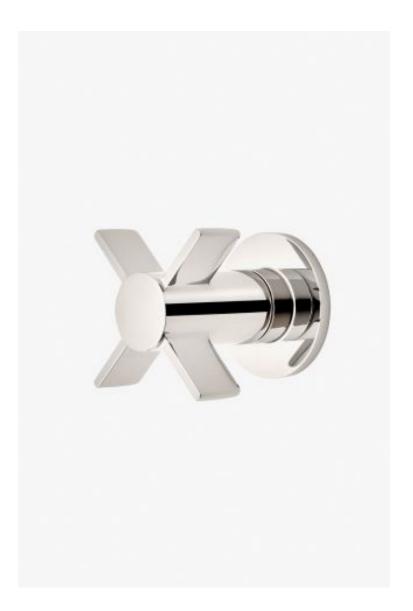

## Finot Volume Control with Cross Handle

Style #: NOVC10

Available in Copper, Burnished Brass, Matte Gold, Burnished Nickel, Gold, Matte Nickel, Vintage Brass and Dark Brass

#### FEATURES

- Cross Handle

- Used to Control Water Flow to a Single Waterway Outlet
  Stocked in Chrome, Nickel, Brass and Dark Nickel
  Requires Rough Valve, Sold Separately: GUVC18/GUVC19 or GUVC16 /GUVC17