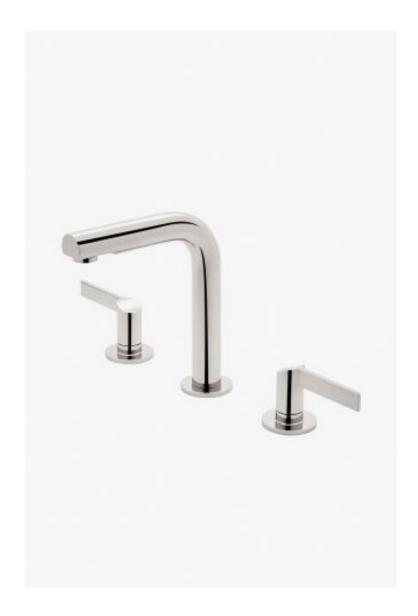

## Finot High Profile Lavatory Faucet with Slope Lever Handles

Style #: NLS260

Available in Burnished Nickel, Gold, Matte Nickel, Vintage Brass, Dark Brass, Copper, Burnished Brass and Matte Gold

### THE COLLECTION: Finot

Finot seamlessly blends meticulous details with contemporary sensibility. A true integration of design and engineering expertise, this collection is comprised of parts that are decisively cast and forged to achieve painstaking precision and refinement.

### **FEATURES**

- Slope Lever Handles
- Includes Universal Push-Touch Drain (UNLD23) which fits 1-1/2" through 1-3/4" drain hole openings
- Available in 1.2gpm (4.5L/min) flow rate
- Stocked In Chrome, Nickel, Brass and Dark Nickel