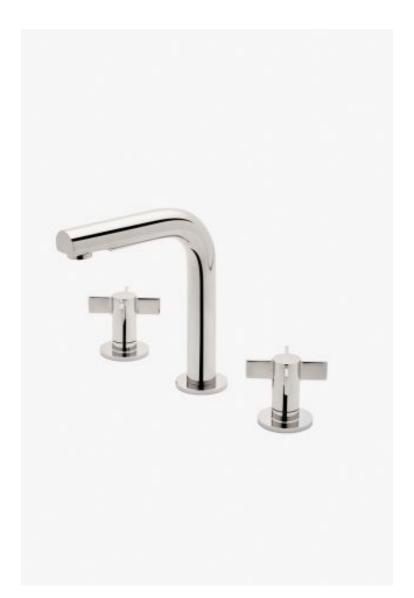

## Finot High Profile Lavatory Faucet with Cross Handles

Style #: NLS210

Available in Copper, Burnished Brass, Matte Gold, Burnished Nickel, Gold, Matte Nickel, Vintage Brass and Dark Brass

## FEATURES

- Cross Handles
- Includes Universal Push-Touch Drain (UNLD23) which fits 1-1/2" through 1-3/4" drain hole openings
- Available in 1.2gpm (4.5L/min) flow rate
  Stocked In Chrome, Nickel, Brass and Dark Nickel