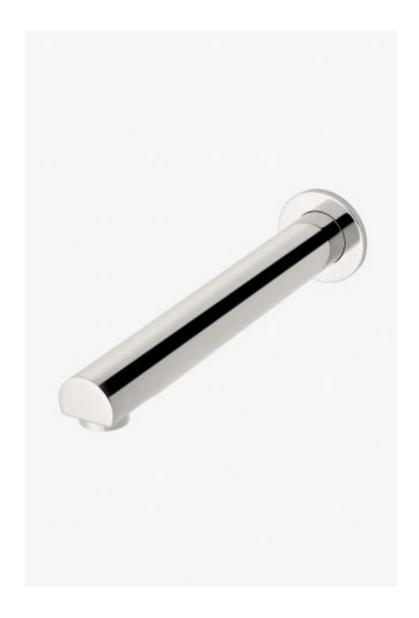

## Finot Wall Mounted Tub Spout

Style #: NOTS01

Available in Chrome, Dark Nickel, Brass and Nickel

### THE COLLECTION: Finot

Finot seamlessly blends meticulous details with contemporary sensibility. A true integration of design and engineering expertise, this collection is comprised of parts that are decisively cast and forged to achieve painstaking precision and refinement.

### **FEATURES**

- Wall Mounted
- Stocked in Chrome, Nickel, Brass and Dark Nickel
- Unrestricted Flow