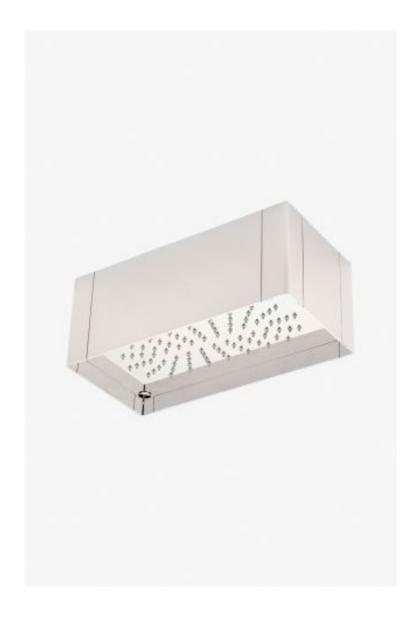

## Universal Flush Mount Cube 6" x 12" Showerhead

Style #: USHF12

Available in Brass, Nickel, Chrome and Dark Nickel

### **FEATURES**

- 6" x 12" Shower Cube
- Features a Fixed Spray Pattern
- Stocked In Chrome, Nickel, Brass and Dark Nickel