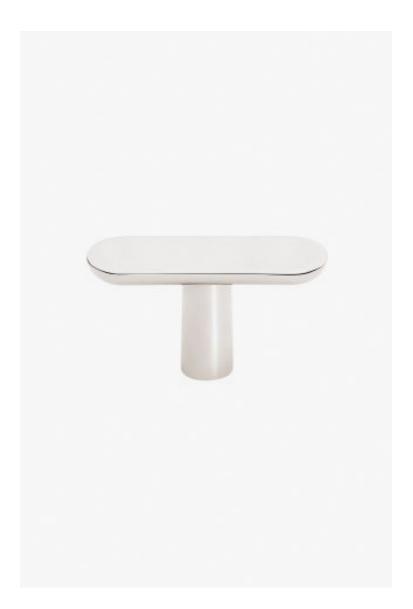

## Finot

Finot 2 1/8" Pull

Style #: NOHW02

Available in Chrome, Brass and Nickel

## THE COLLECTION: Finot

Finot seamlessly blends meticulous details with contemporary sensibility. A true integration of design and engineering expertise, this collection is comprised of parts that are decisively cast and forged to achieve painstaking precision and refinement.