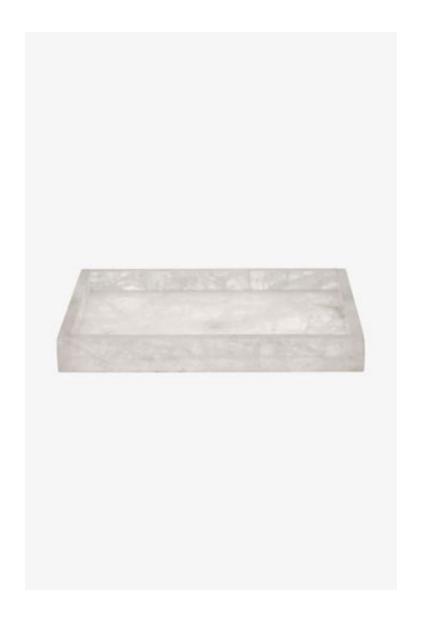

## Aria Tray

Style #: ARTR01

Available in Rock Crystal

### THE COLLECTION: Aria

Handmade from luminous rock crystal, the new Aria furnishings collection combines texture and translucence to stunning effect. The silhouettes are an ode to simplicity, perfect for elevating any counter-scape.

### **FEATURES**

- 11 1/8"L x 7 1/4"W x 1 1/4"HMade from Rock Crystal
- Each piece is handcrafted
- Care and Cleaning : Wipe gently with a damp cloth only
- Made in India