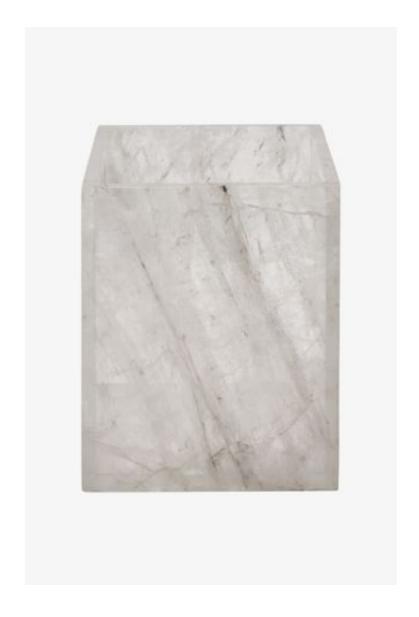

## Aria Waste Can

Style #: ARWC01

Available in Rock Crystal

### THE COLLECTION: Aria

Handmade from luminous rock crystal, the new Aria furnishings collection combines texture and translucence to stunning effect. The silhouettes are an ode to simplicity, perfect for elevating any counter-scape.

### **FEATURES**

- 8"L x 8"W x 9 1/2"H
- Made from Rock Crystal
- Each piece is handcrafted
- Care and Cleaning : Wipe gently with a damp cloth only
- Made in India