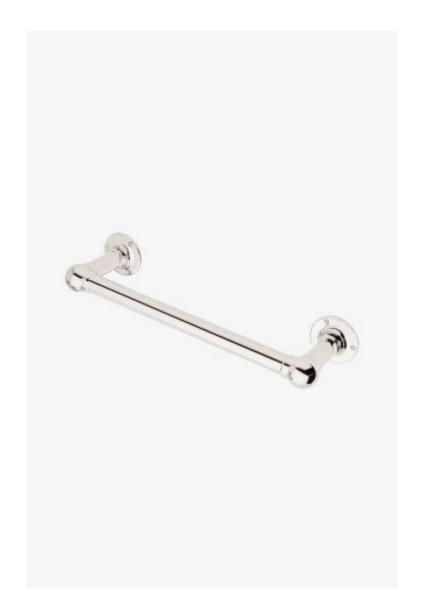

## Essentials Classic 110v Single-Rail Towel Warmer

Style #: ETW101

Available in Gold, Burnished Brass, Matte Gold, Burnished Nickel, Dark Brass, Brass, Dark Nickel, Chrome, Matte Nickel and Nickel

### **FEATURES**

- A standard in European hotels, an electric towel warmer is the ultimate in luxury
- Made of brass
- To best suit personal comfort level, we recommend installation with a dimmer switch.
- Designed to warm and dry towels.
- · Stocked in Brass, Chrome, and Nickel