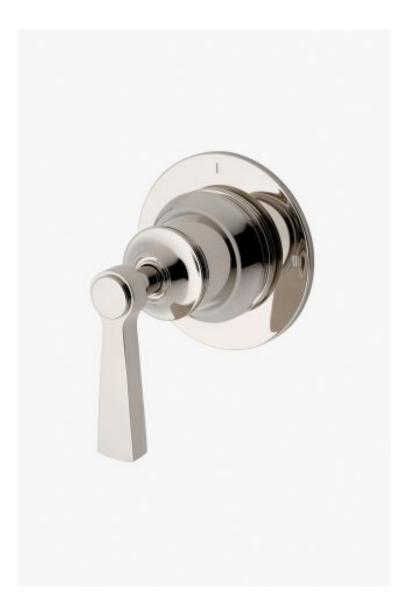

## Transit

Transit Two Way Diverter Valve Trim for Pressure Balance with Roman Numerals and Lever Handle

Style #: TR2P10

Available in Brass, Nickel and Chrome

## FEATURES

- Lever Handle
- For Use With a Pressure Balance Shower System and Two Waterway Outlets
  Features Roman Numerals Representing Outlet Position
- Stocked in Chrome, Nickel, Brass
- Requires valve rough sold separately