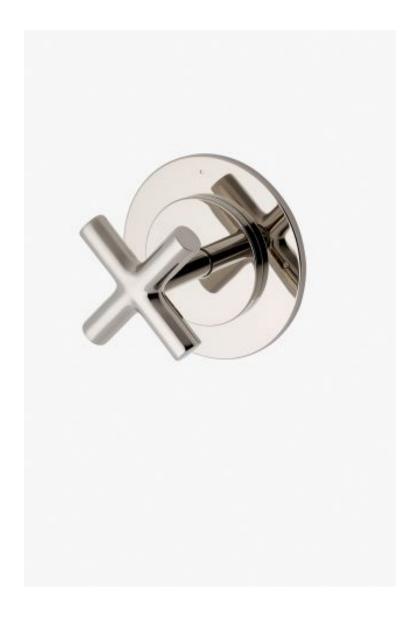

## **Flyte**

Flyte Two Way Diverter Valve Trim for Pressure Balance with Modern Dots and Cross Handle

Style #: FL2P01

Available in Dark Nickel, Matte Nickel, Vintage Brass, Dark Brass, Copper, Matte Gold, Burnished Brass, Gold and Burnished Nickel

## **FEATURES**

- Cross Handle
- For Use With a Pressure Balance Shower System and Two Waterway Outlets
- Features Modern Dots Representing Outlet Position
- Stocked in Chrome, Nickel, Brass and Matte Black
- Requires valve rough sold separately