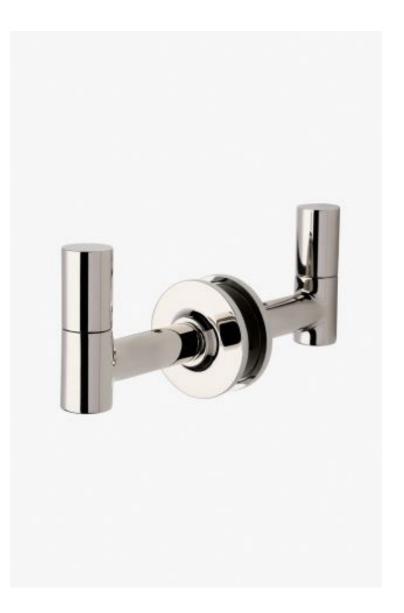

# Bond Double Sided Glass Mounted Hooks

Style #: BRH0G2

Available in Dark Nickel, Copper, Brass, Burnished Brass, Nickel, Burnished Nickel, Gold, Vintage Brass, Matte Nickel, Matte Gold, Chrome and Dark Brass

#### FEATURES

- All Mounting Hardware Included
- Solid Brass Construction
- Can accommodate glass thickness between 1/4" [6mm] to 7/8" [22mm]
- Stocked in Brass, Chrome, Nickel and Dark Nickel