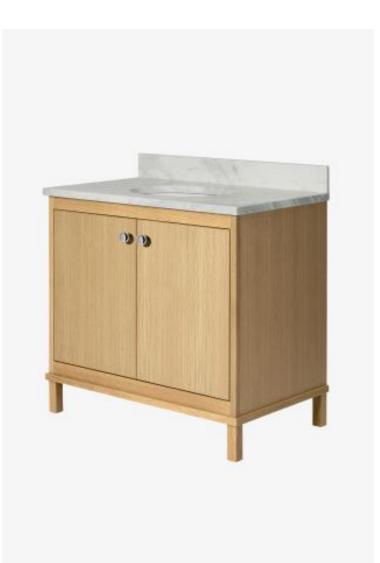

## Alta

Alta Single Vanity with Square Legs with SALV26 Sink and Slab 37" x 22 1/2" x 34 1/2" with 4" x 3/4" Backsplash

Style #: ALVN11

Available in Clear Oak, Carrara and Arabescato

## FEATURES

- · Designed by and exclusive to Waterworks
- Hardware sold separately
- Stocked in Clear Oak Finish
- Includes Saxby sink and choice of stocked stone tops in Carrara or Arabescato
- Install with or without backsplash (included)