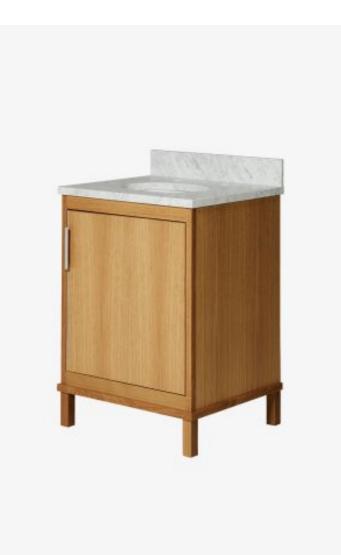

## Alta

Alta Integrated Single Vanity with Square Legs and Hardware with MRLVHU Sink and Slab 25" x 21 1/2" x 34 1/2" with 4" x 3/4" Backsplash

Style #: ALVN07

Available in Clear Oak, Brass, Nickel, Arabescato and Carrara

## THE COLLECTION: Alta

Modern & minimalist. Alta incorporates mid-century elements with notable architectural & industrial influences.

## FEATURES

- Designed by and exclusive to Waterworks
- Vanity with Integrated Hardware; specify Brass or Nickel when ordering
  Stocked in Clear Oak Finish
- Includes Manchester sink and choice of stocked stone tops in Carrara or Arabescato

• Install with or without backsplash (included)