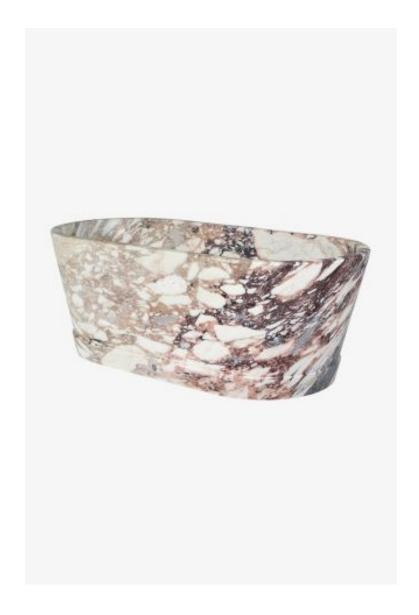

### THE COLLECTION: Alatri

A natural showstopper carved from a hand-selected block of Italian marble. Shown here in highly figured Prunella, this design exudes modern elegance. Note the hand-finished details, including the soft step at the base.